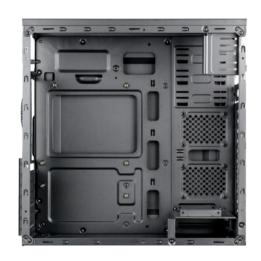

The front is simple and essential, the controls and outputs are all placed in the upper position and can be mounted frontally 2 fans of 12 cm.

The interior of the case is painted in black and the 0.50mm structure is very robust.

COLOR Black
INTERNAL PAINTING Black
METAL THICKNESS 0.50mm

STRUCTURE DIMENSION 370x175x410mm CASE DIMENSION 390x175x410mm

INTERNAL BAYS FOR DRIVES 1x5.25 "+ 3x3.5" + 2x2.5 "

EXTERNAL BAYS FOR DRIVES 1x5.25 "

PORTS 1xUSB3.0 + 2xUSB2.0 + Audio

EXPANSION SLOTS 7

MOTHER BOARD ATX and lower

PSU FORMAT ATX
POWER SUPPLY POSITION Above

POWER SUPPLY Alantik 500watt with 12cm fan

FRONT FANS 2x12cm (optional)
REAR FANS 1x12cm (optional)
SIDE FANS 1x12cm (optional)