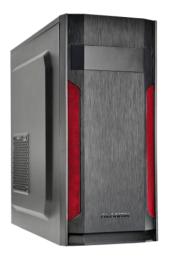

BRAND ALANTIK

CASE
CODE

CASE
CASA34

GTIN 8058772932915

TITLE CASE ATX ALANTIK CASA33 WITH PSU

**IMAGES** 

**DESCRIPTION** 

The CASA34 case is an ATX MiddleTower case supplied with an Alantik 500watt power supply with a 12cm fan and a SHUKO power cord.

The front is simple and essential, the controls and outputs are all placed in the upper position and can be mounted frontally 2 fans of 12 cm.

The interior of the case is painted in black and the 0.50mm structure is very robust.

COLOR Black
INTERNAL PAINTING Black
METAL THICKNESS 0.50mm

STRUCTURE DIMENSION 370x175x410mm CASE DIMENSION 390x175x410mm

INTERNAL BAYS FOR DRIVES 1x5.25 "+ 3x3.5" + 2x2.5 "

EXTERNAL BAYS FOR DRIVES 1x5.25 "